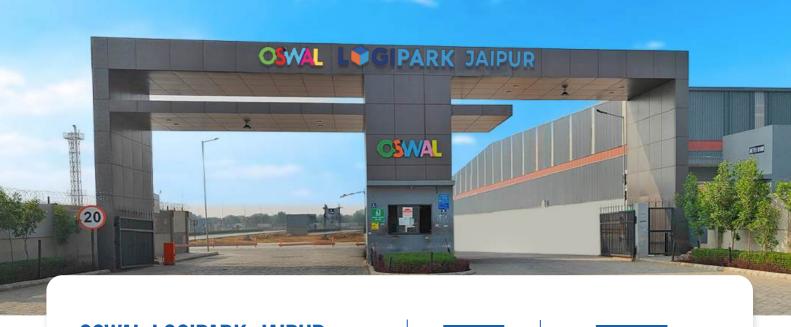

#### **OSWAL LOGIPARK JAIPUR**

Khasra No. 974-985, 987, 990-991 Village Sirani Mai Ganpatura Teh. Sanganer Jaipur -302037 TOTAL LAND PARCELS

22.83

ACRES

TOTAL CHARGEABLE AREA 373535.23

SQ. FT

#### **OSWAL LOGIPARK JAIPUR**

Khasra No. 974-985, 987, 990-991 Village Sirani Mai Ganpatura Teh. Sanganer Jaipur -302037

Inquire Now