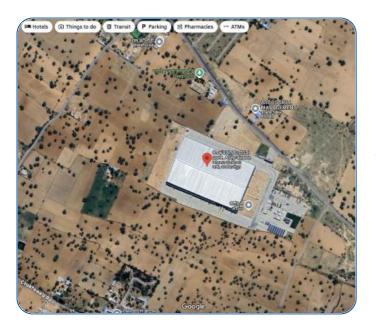

#### **OSWAL LOGIPARK JAIPUR**

Khasra No. 974-985, 987, 990-991 Village Sirani Mai Ganpatura Teh. Sanganer Jaipur -302037 TOTAL LAND PARCELS

22.83

ACRES

TOTAL CHARGEABLE AREA 373535.23

SQ. FT

#### **OSWAL LOGIPARK JAIPUR**

Khasra No. 974-985, 987, 990-991 Village Sirani Mai Ganpatura Teh. Sanganer Jaipur -302037

Inquire Now